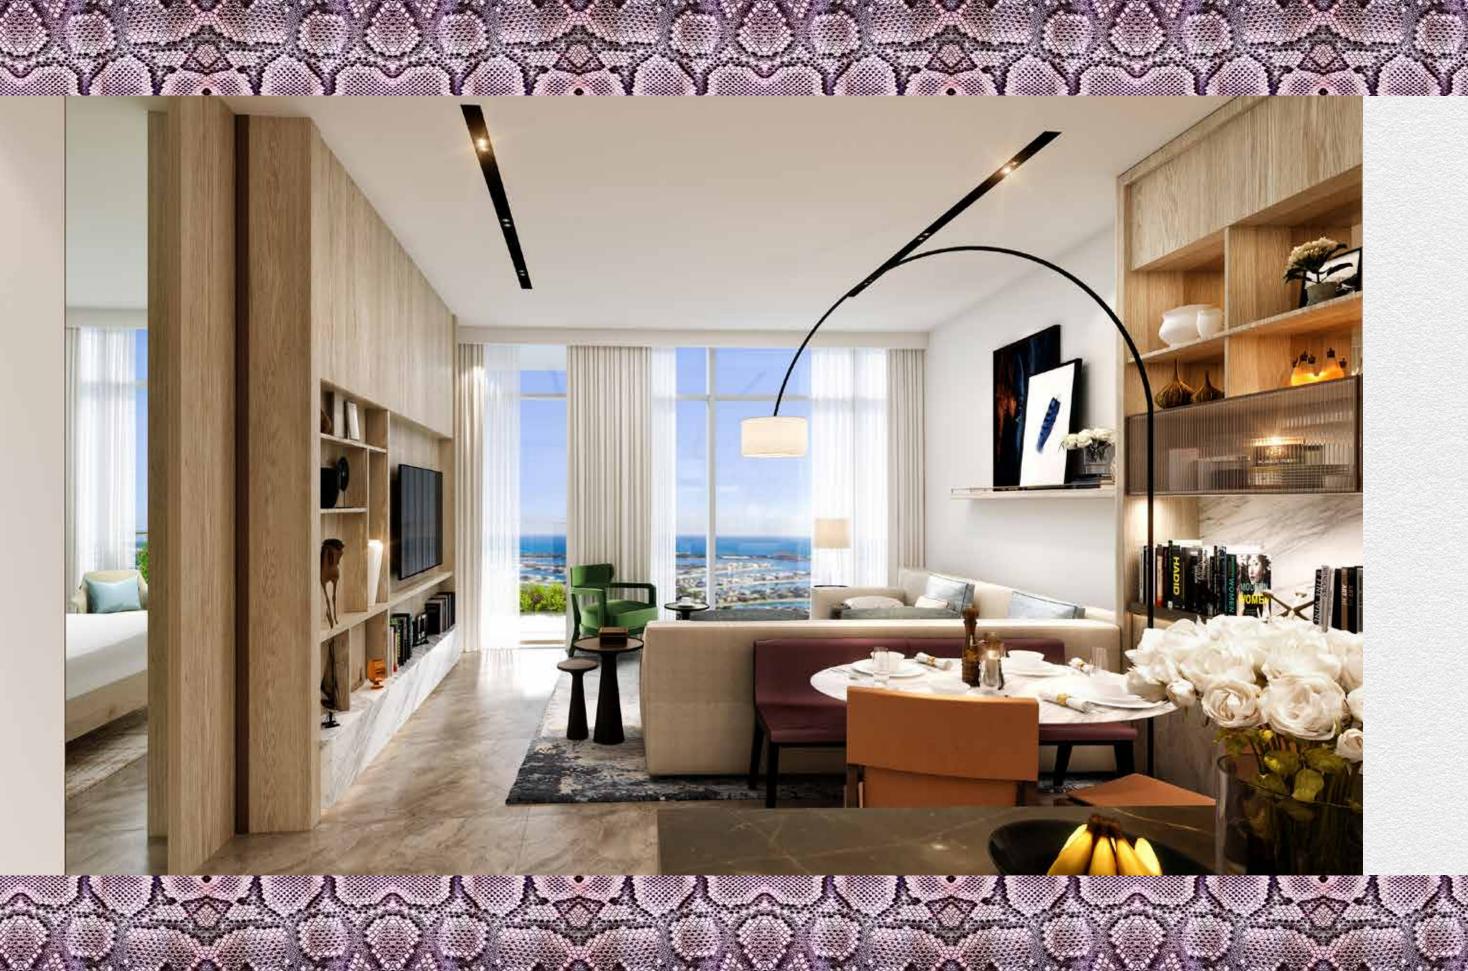

anying water features all around this elegant space.



## WHERE SPLENDOUR MAKES A GRAND ENTRANCE

- Four-storey high lobby ladders up to a dazzlingskylight.
- Aura of an indoor waterfall and the accompanying water features all around this elegant space.



## WHERE GOING UP IS A NEW HIGH

Breathtaking views of the Palm Jumeirah from one of six exclusive panoramic jet elevators.



## WHERE NATURE FLOATS ON AIR

Rare dining experience served up by signature chefs at live cooking stations.

Carefully curated sky garden, adding to a richly gratifying ambience.



## WHERE SMALL PLEASURES ARE LARGER THAN LIFE

- A dedicated wellness area on level 24.
- A fully-equipped juice bar and landscaped sections.



WELLNESS ENCLAVE

# INTERIOR RENDERS WHERE HIGH FLIERS TOUCHDOWN IN STYLE























### THANK YOU