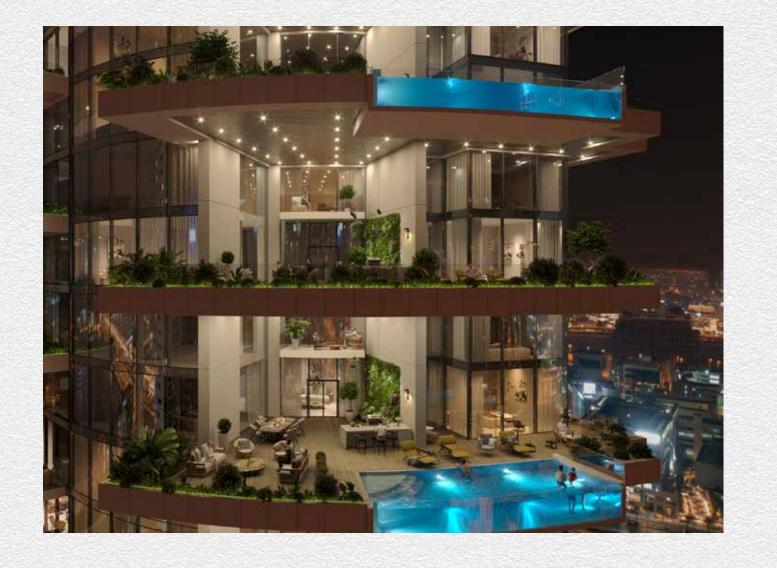

### DAMAC PENTHOUSE Floors 69-70 SUPER LUXURY Floors 49-68 **UPPER** LUXURY Floors 38-47 LUXURY Floors 4-37

#### **SUPER LUXURY AMENITIES**

### LUXURY AND UPPER LUXURY POOL

24th Floor