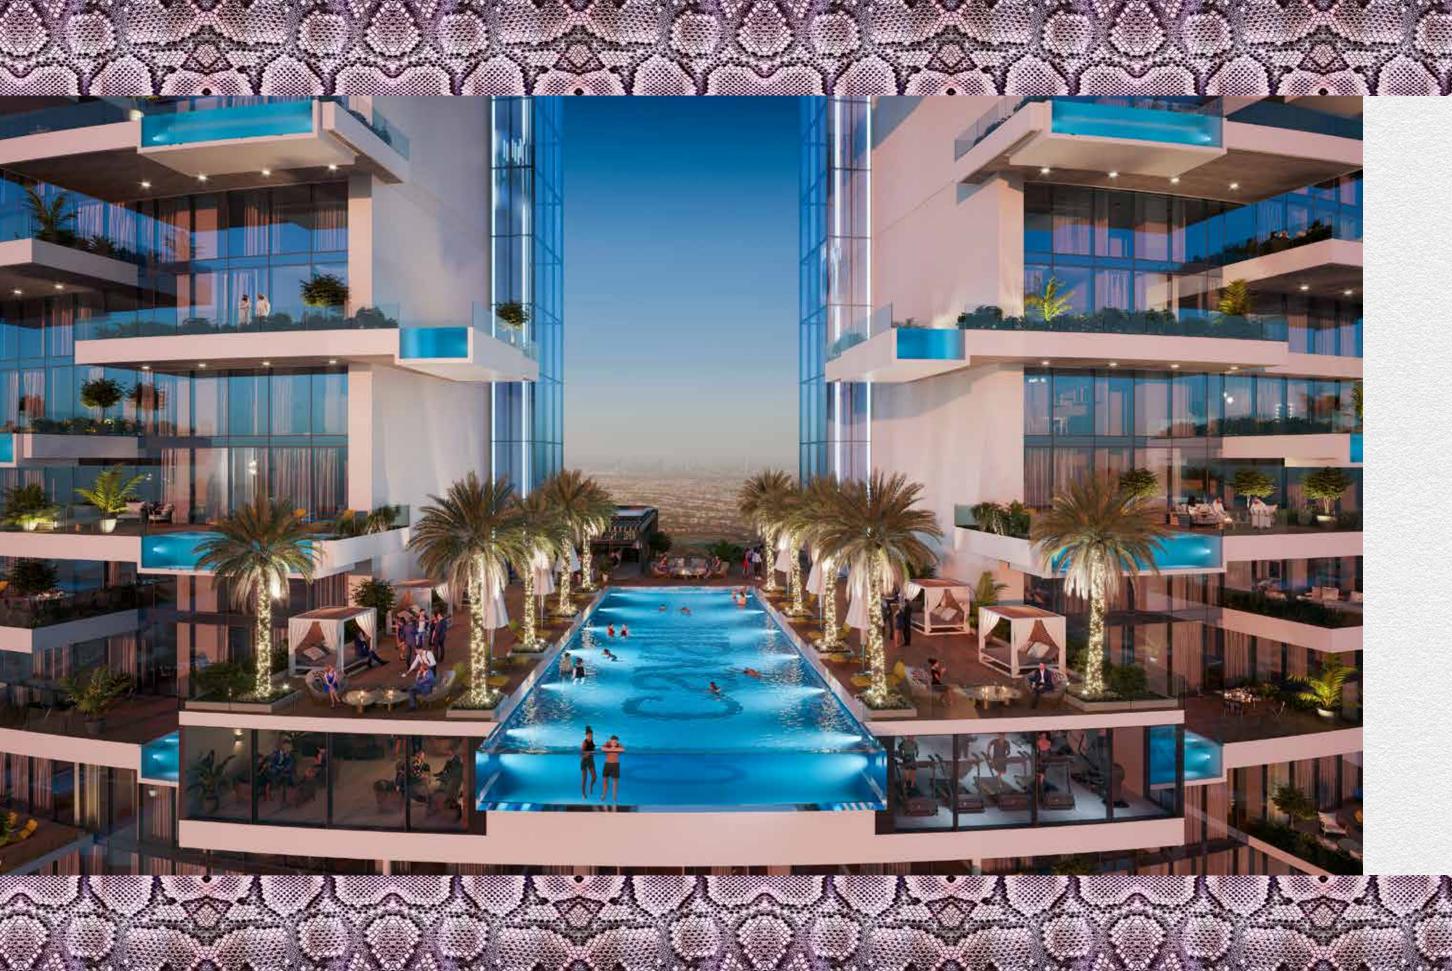

### **CAVALLI TOWER AMENITIES**

#### Ground to Third Floor

- Grand Lobby
- Malibu Bay Beach
- Paddle Tennis Court
- Building Gym
- F&B
- Salon

PRIVATE SKY POOL

**SKY TERRACE** 

**BEACH POOL** 

## WHERE THE WAVES COME TO YOU

Make time to soak up the sun and take in the breeze, all without ever leaving home. Slip into your flip flops and amble across to the 900-square metre beach pool with pop-up F&B service, making it the perfect spot when the sun goes down.