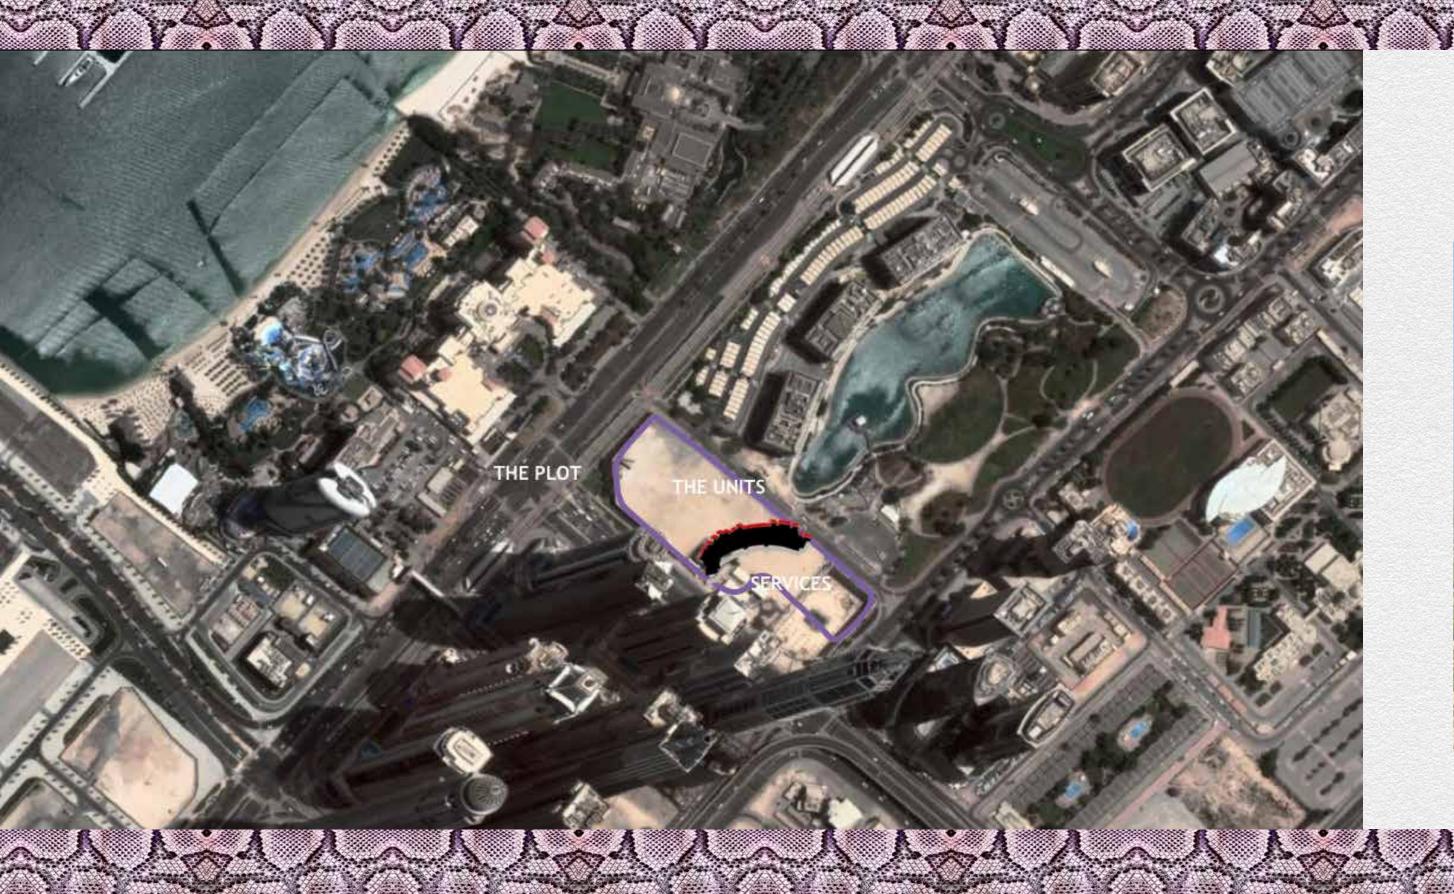

### PRESENTING CAVALLI TOWER

- The only Cavalli-branded tower in the world.
- Front-facing designer apartments with beach access.
- 24/7 views of the Palm, Burj Al Arab and Dubai skyline.
- Unrivalled water features including artificial beach & private pools.



## WHERE THE WORLD IS AT YOUR DOORSTEP

| Marina Mall          | 3.6 km  | 7 min Car Drive  |  |
|----------------------|---------|------------------|--|
| Palm Jumeirah        | 6.4 km  | 9 min Car Drive  |  |
| JBR The Walk         | 4.7 km  | 10 min Car Drive |  |
| Mall of the Emirates | 7.7 km  | 10 min Car Drive |  |
| Dubai Downtown       | 19.7 km | 18 min Car Drive |  |
| DXB Airport          | 29.9 km | 22 min Car Drive |  |







WHERE FINE LIVING HAS A NEW

oin of view

### DAMAC PENTHOUSE Floors 69-70 SUPER LUXURY Floors 49-68 **UPPER** LUXURY Floors 38-47 LUXURY Floors 4-37

### DAMAC

### TOWER CONFIGURATION

| Class        | 1 BED | 2 BED | 2 BED<br>Duplex | 3BED | 3BED<br>Duplex | 5 BED<br>Duplex |
|--------------|-------|-------|-----------------|------|----------------|-----------------|
| uxury        | 95    | 190   | -               | 28   | -              | =               |
| Jpper Luxury | 30    | 50    | -               | 15   | -              | -               |
| Super Luxury | -     | 30    | 5               | 20   | 10             | 10              |

#### **SUPER LUXURY AMENITIES**

#### 59th Floor

- Infinity PoolExclusive GymLibrary
- Show Kitchen
- Sky Garden

#### **SKY GARDEN 02**

43