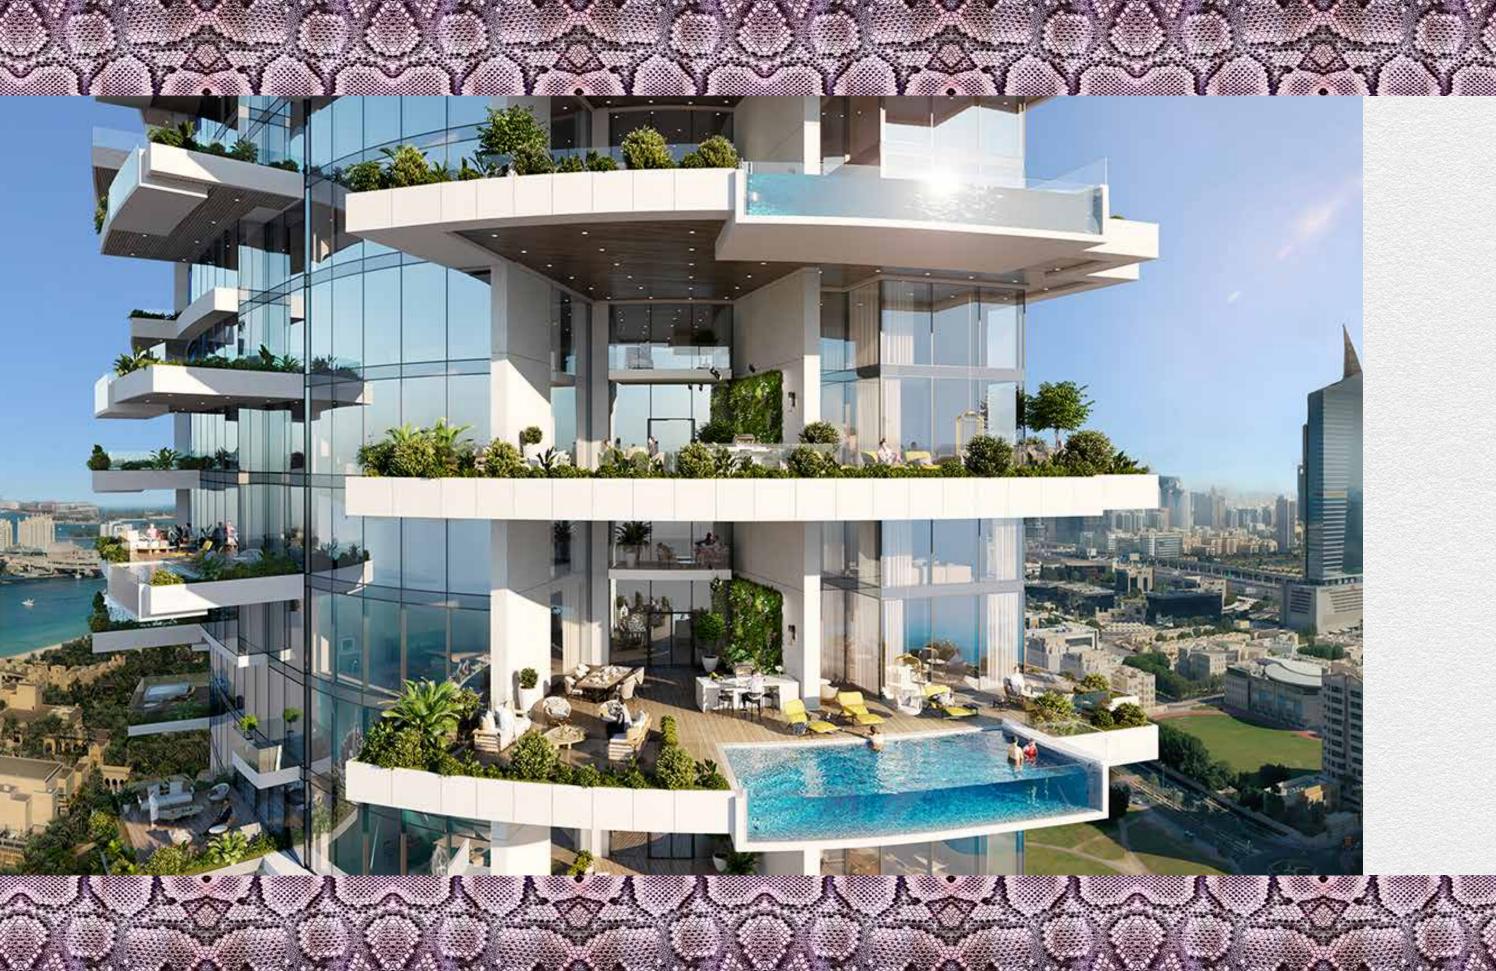

D<br>Duplex |
|--------------|-------|-------|-----------------|------|----------------|-----------------|
| uxury        | 95    | 190   | -               | 28   | -              | =               |
| Jpper Luxury | 30    | 50    | -               | 15   | -              | -               |
| Super Luxury | -     | 30    | 5               | 20   | 10             | 10              |

#### **SUPER LUXURY AMENITIES**

#### 59th Floor

- Infinity PoolExclusive GymLibrary
- Show Kitchen
- Sky Garden

#### **SKY GARDEN 02**

43<sup>rd</sup> Floor

### LUXURY AND UPPER LUXURY POOL

24th Floor

#### **SKY GARDEN 01**

7<sup>th</sup> Floor



### DAMAC

### **CAVALLI TOWER AMENITIES**

#### Ground to Third Floor

- Grand Lobby
- Malibu Bay Beach
- Paddle Tennis Court
- Building Gym
- F&B
- Salon



PRIVATE SKY POOL



**SKY TERRACE** 







**BEACH POOL** 



## WHERE THE WAVES COME TO YOU

Make time to soak up the sun and take in the breeze, all without ever leaving home. Slip into your flip flops and amble across to the 900-square metre beach pool with pop-up F&B service, making it the perfect spot when the sun goes down.



WESTIN HOTEL ACCESS

## LUXURY WESTIN AMENITIES

Within walking distance, Cavalli Tower residents can enjoy access to the Westin Hotel Beach facilities and waterpark, as well as a 25% F&B discount.

- Mina's Kitchen
- Bubbalicious
- Bussola
- Sui Mui
- Baba Dubai and others



FLOOR PLANS

L04 -L06 L12 -L22 L24 -L30

### PUBLIC AREA AND AMENITIES



## WHERE SPLENDOUR MAKES A GRAND ENTRANCE

- Four-storey high lobby ladders up to a dazzlingskylight.
- Aura o