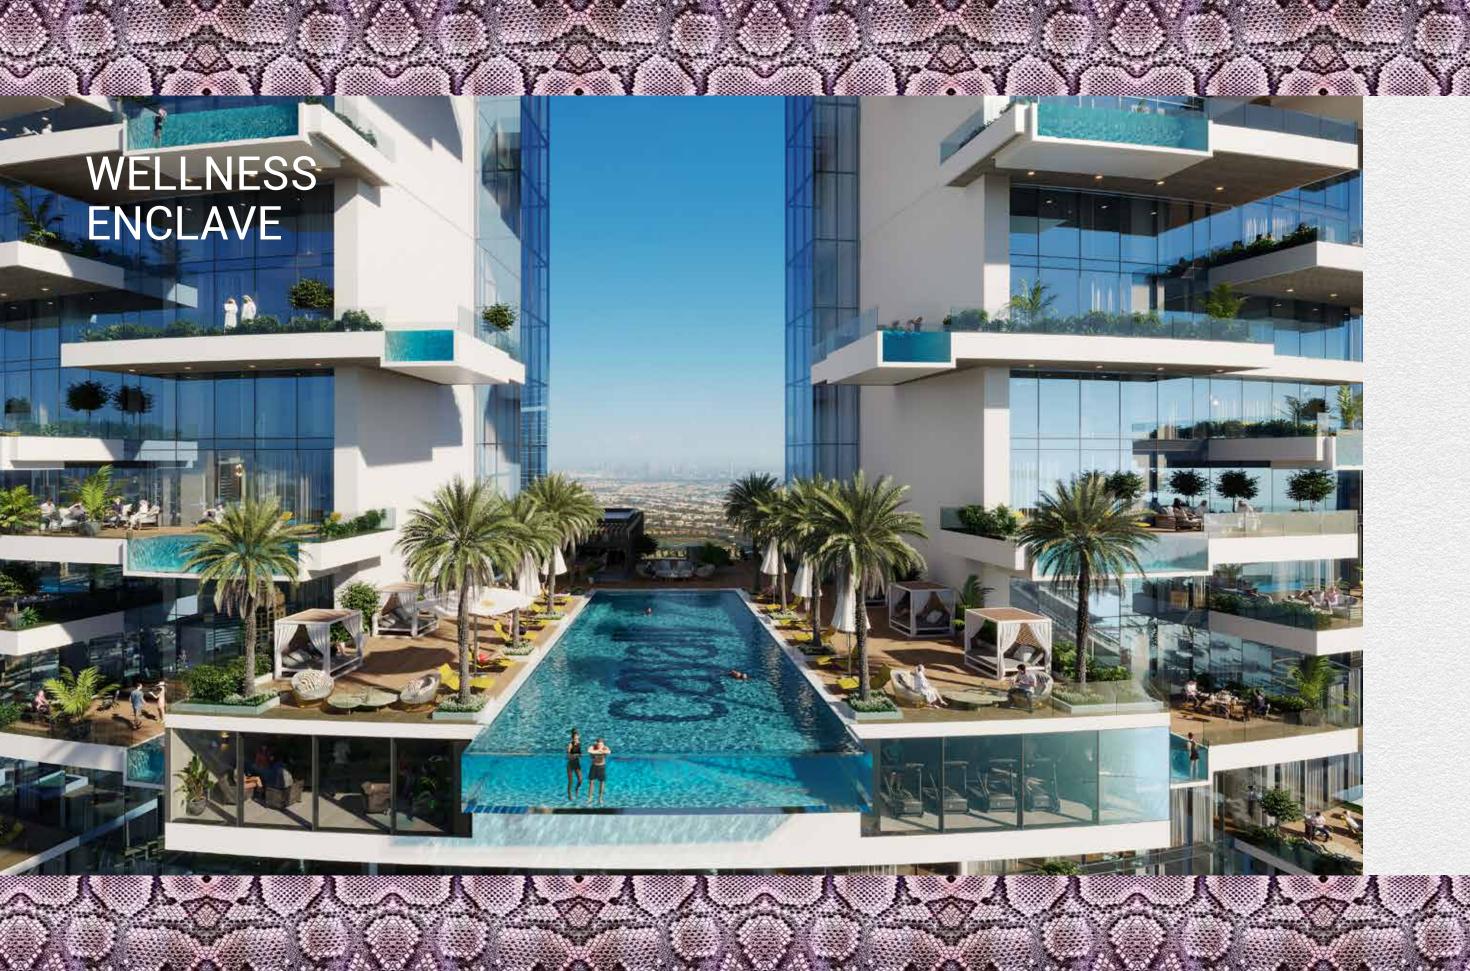

## WHERE SMALL PLEASURES ARE LARGER THAN LIFE

- A dedicated wellness area on level 24.
- A fully-equipped juice bar and landscaped sections.

WELLNESS ENCLAVE