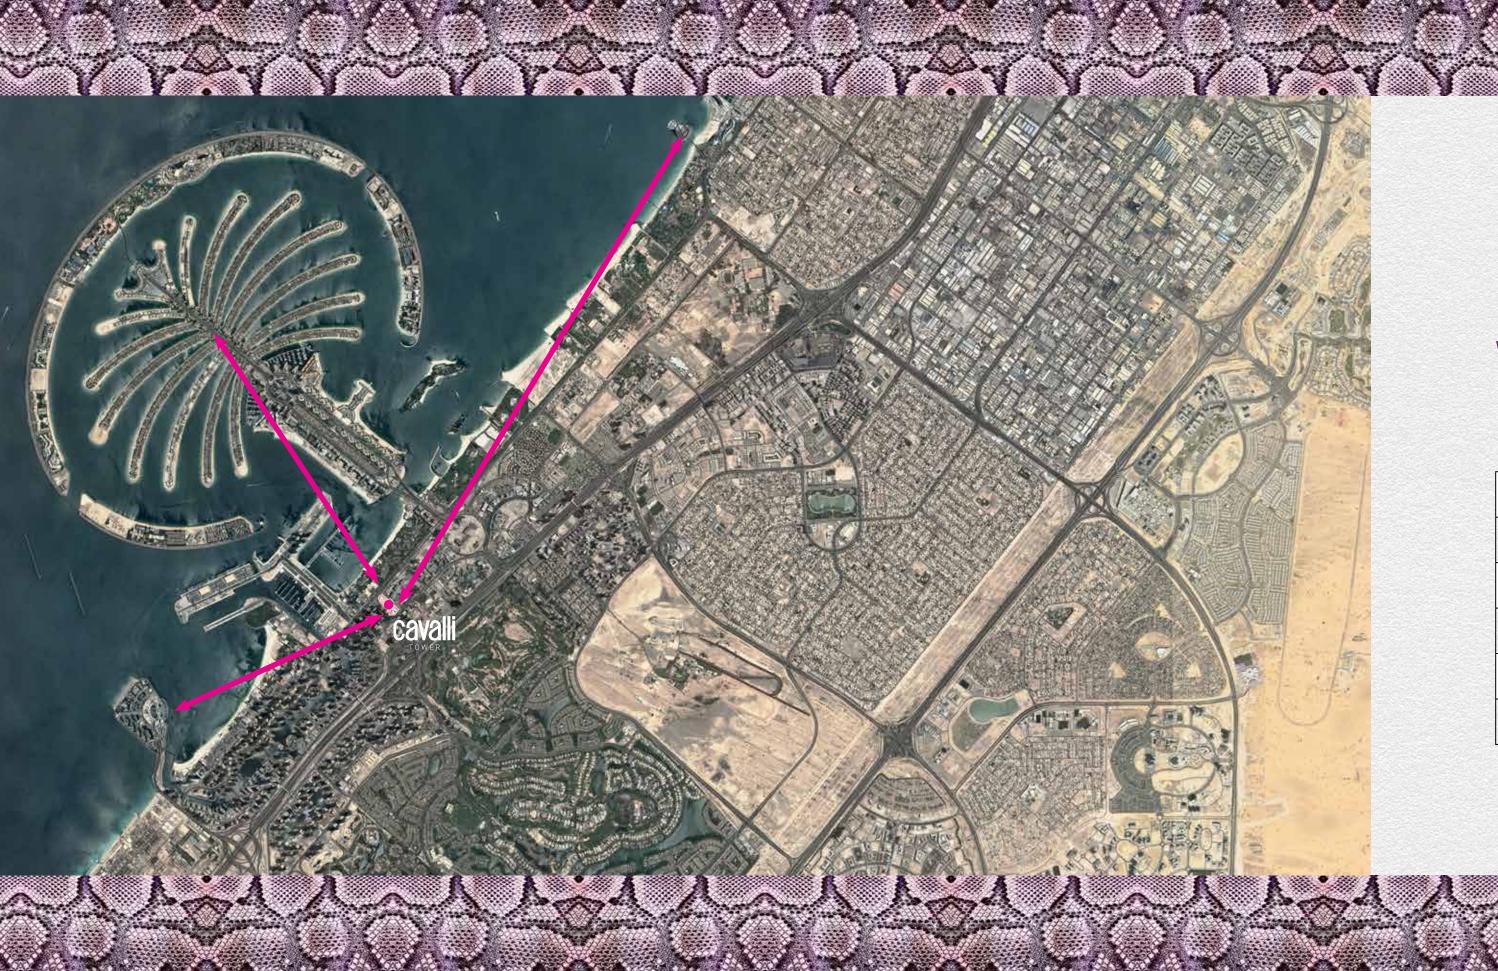

## WHERE THE WORLD IS AT YOUR DOORSTEP

| Marina Mall          | 3.6 km  | 7 min Car Drive  |  |
|----------------------|---------|------------------|--|
| Palm Jumeirah        | 6.4 km  | 9 min Car Drive  |  |
| JBR The Walk         | 4.7 km  | 10 min Car Drive |  |
| Mall of the Emirates | 7.7 km  | 10 min Car Drive |  |
| Dubai Downtown       | 19.7 km | 18 min Car Drive |  |
| DXB Airport          | 29.9 km | 22 min Car Drive |  |