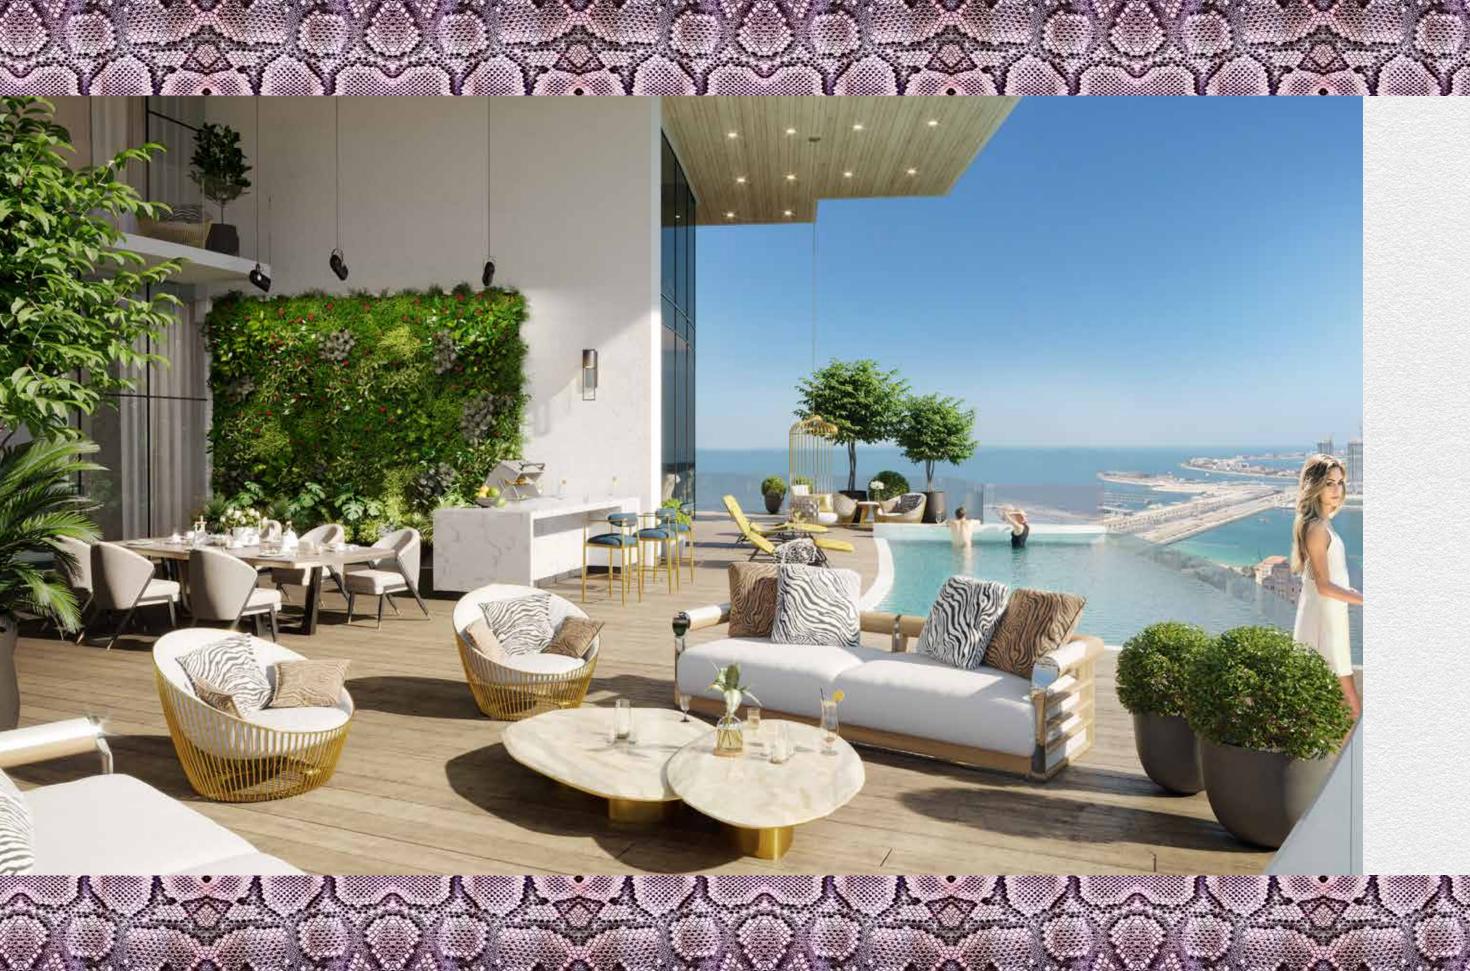

### PRESENTING CAVALLI TOWER

- The only Cavalli-branded tower in the world.
- Front-facing designer apartments with beach access.
- 24/7 views of the Palm, Burj Al Arab and Dubai skyline.
- Unrivalled water features including artificial beach & private pools.

## WHERE NATURE FLOATS ON AIR

Rare dining experience served up by signature chefs at live cooking stations.

Carefully curated sky garden, adding to a richly gratifying ambience.