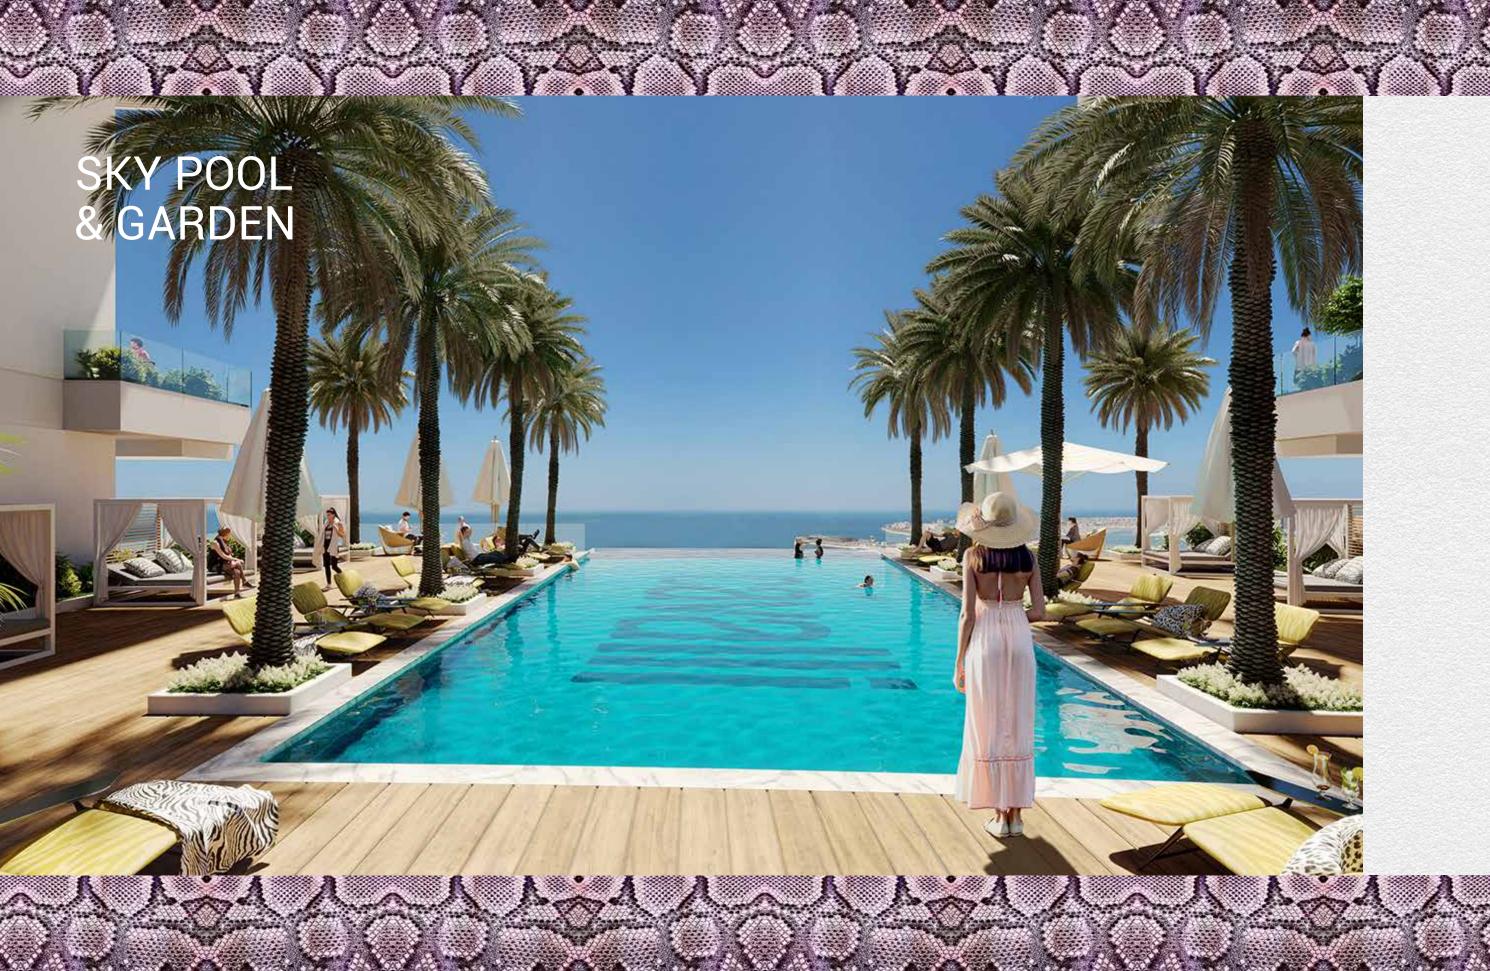

## WHERE THE WAVES COME TO YOU

Make time to soak up the sun and take in the breeze, all without ever leaving home. Slip into your flip flops and amble across to the 900-square metre beach pool with pop-up F&B service, making it the perfect spot when the sun goes down.