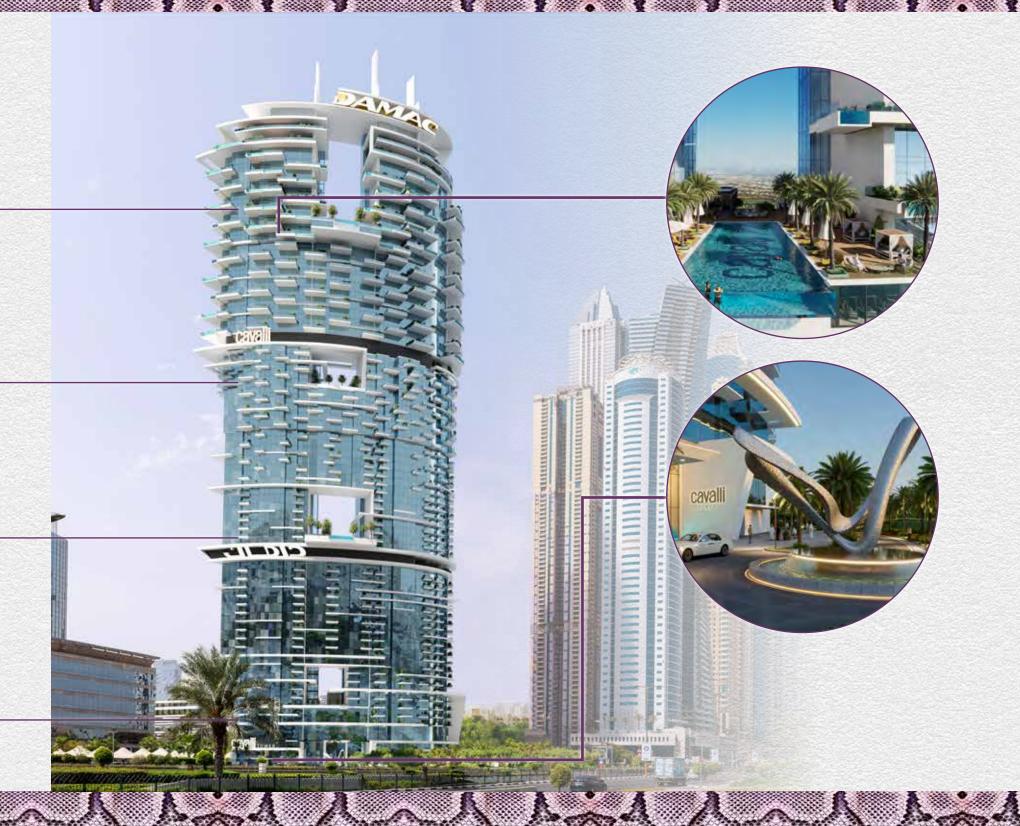

### PRESENTING CAVALLI TOWER

- The only Cavalli-branded tower in the world.
- Front-facing designer apartments with beach access.
- 24/7 views of the Palm, Burj Al Arab and Dubai skyline.
- Unrivalled water features including artificial beach & private pools.

### **CAVALLI TOWER AMENITIES**