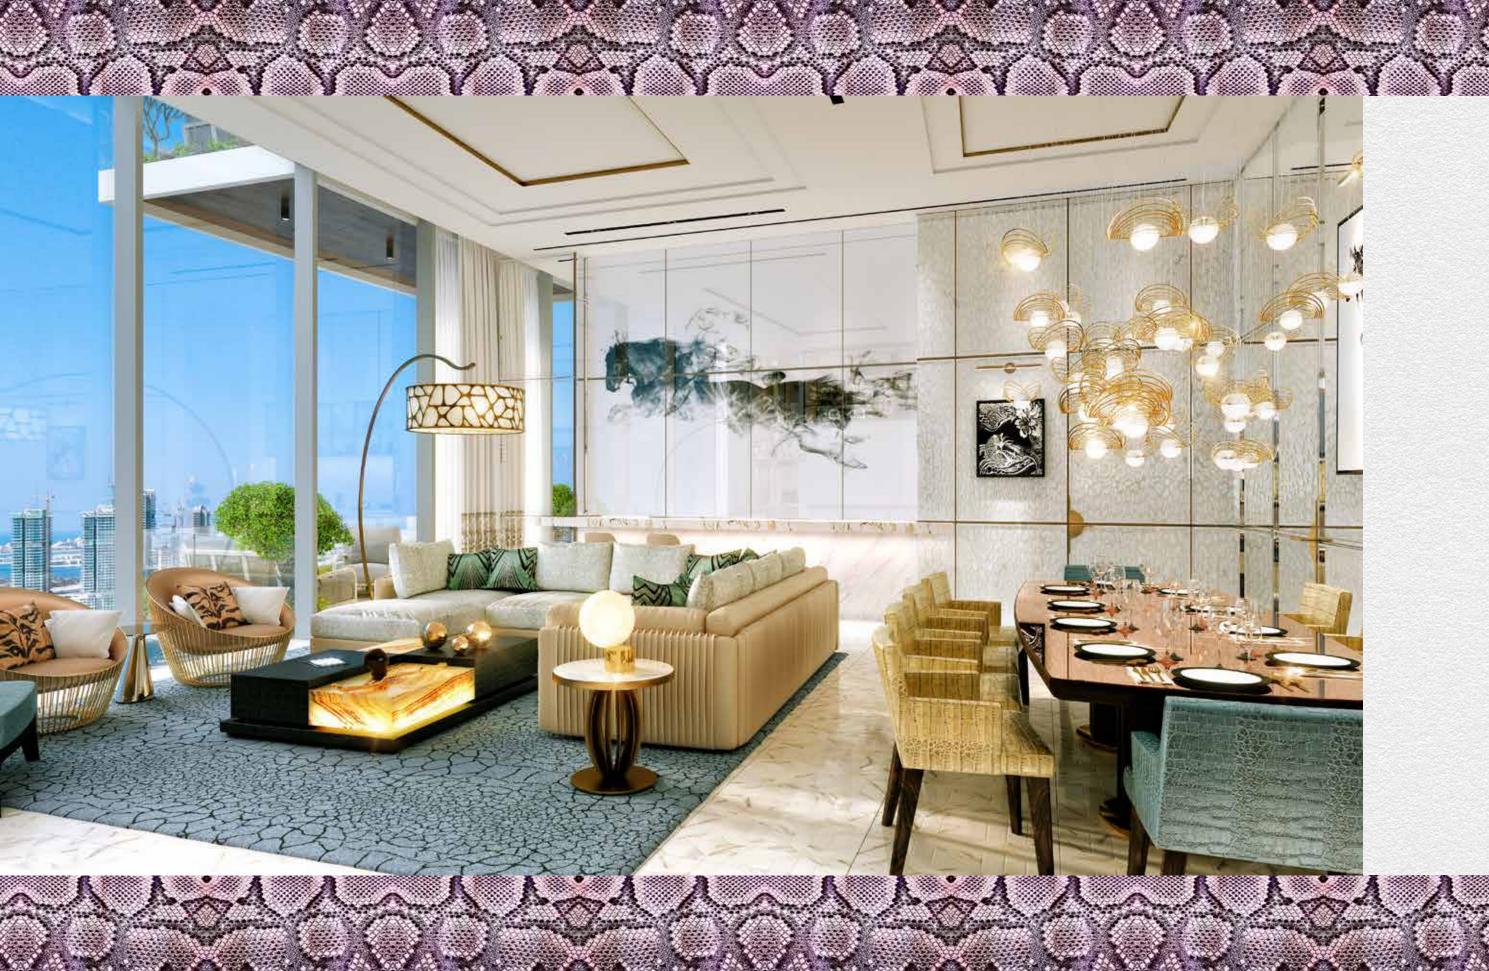

accompanying water features all around this elegant space.



## WHERE SPLENDOUR MAKES A GRAND ENTRANCE

- Four-storey high lobby ladders up to a dazzlingskylight.
- Aura of an indoor waterfall and the accompanying water features all around this elegant space.



## WHERE GOING UP IS A NEW HIGH

Breathtaking views of the Palm Jumeirah from one of six exclusive panoramic jet elevators.



## WHERE NATURE FLOATS ON AIR

Rare dining experience served up by signature chefs at live cooking stations.

Carefully curated sky garden, adding to a richly gratifying ambience.



## WHERE SMALL PLEASURES ARE LARGER THAN LIFE

- A dedicated wellness area on level 24.
- A fully-equipped juice bar and landscaped sections.



WELLNESS ENCLAVE

# INTERIOR RENDERS WHERE HIGH FLIERS TOUCHDOWN IN STYLE























### THANK YOU