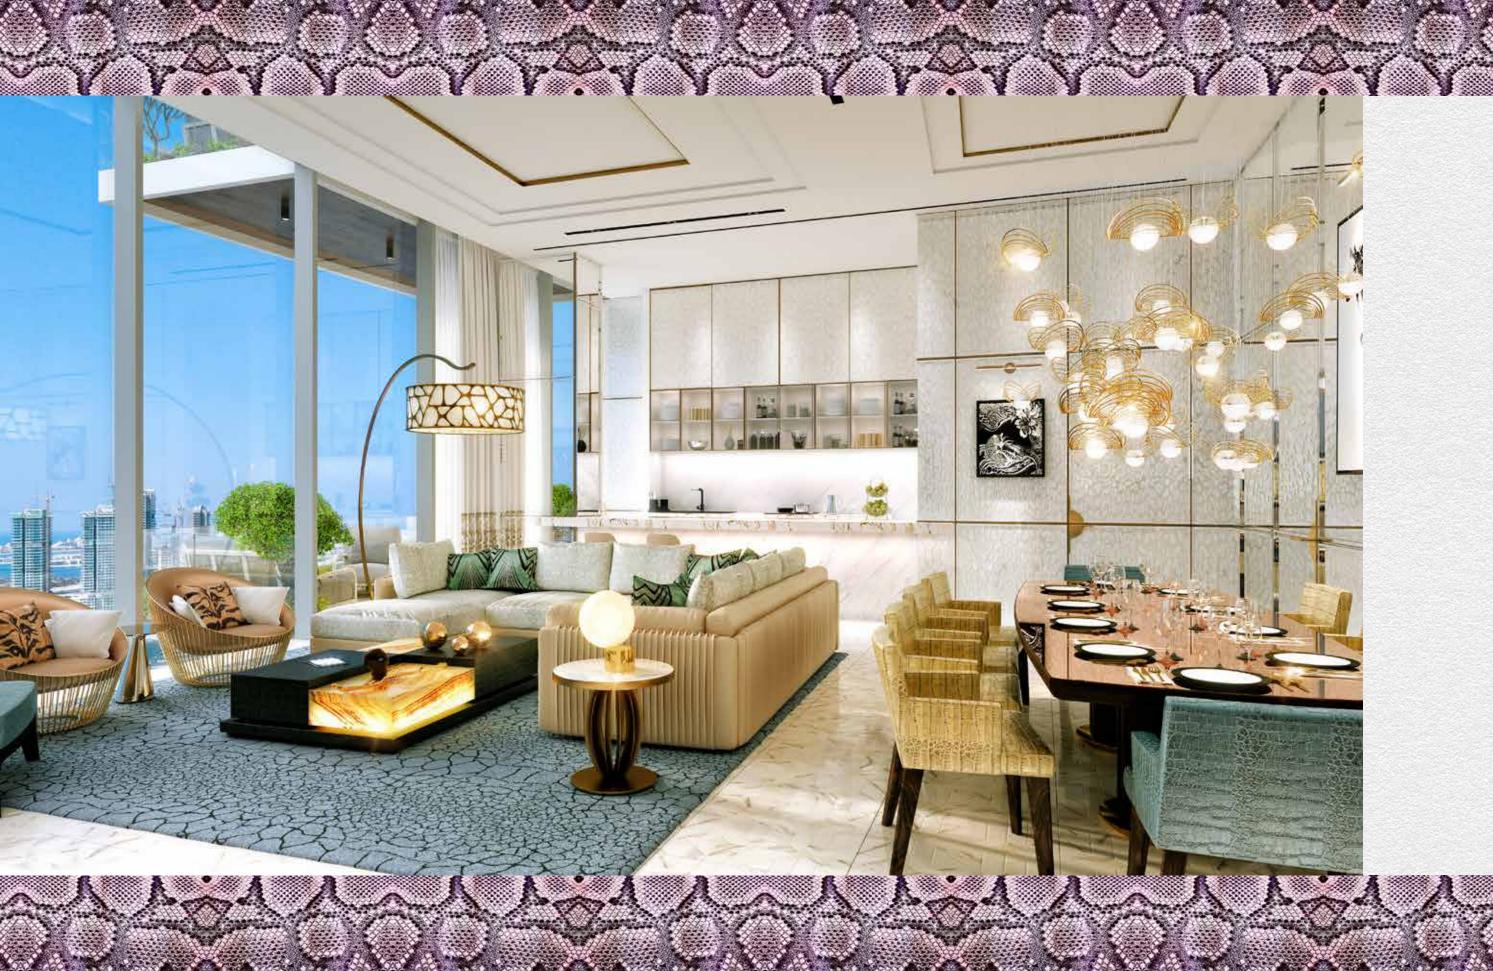

e accompanying water features all around this elegant space.



## WHERE SPLENDOUR MAKES A GRAND ENTRANCE

- Four-storey high lobby ladders up to a dazzlingskylight.
- Aura of an indoor waterfall and the accompanying water features all around this elegant space.



## WHERE GOING UP IS A NEW HIGH

Breathtaking views of the Palm Jumeirah from one of six exclusive panoramic jet elevators.



## WHERE NATURE FLOATS ON AIR

Rare dining experience served up by signature chefs at live cooking stations.

Carefully curated sky garden, adding to a richly gratifying ambience.



## WHERE SMALL PLEASURES ARE LARGER THAN LIFE

- A dedicated wellness area on level 24.
- A fully-equipped juice bar and landscaped sections.



WELLNESS ENCLAVE

# INTERIOR RENDERS WHERE HIGH FLIERS TOUCHDOWN IN STYLE























### THANK YOU