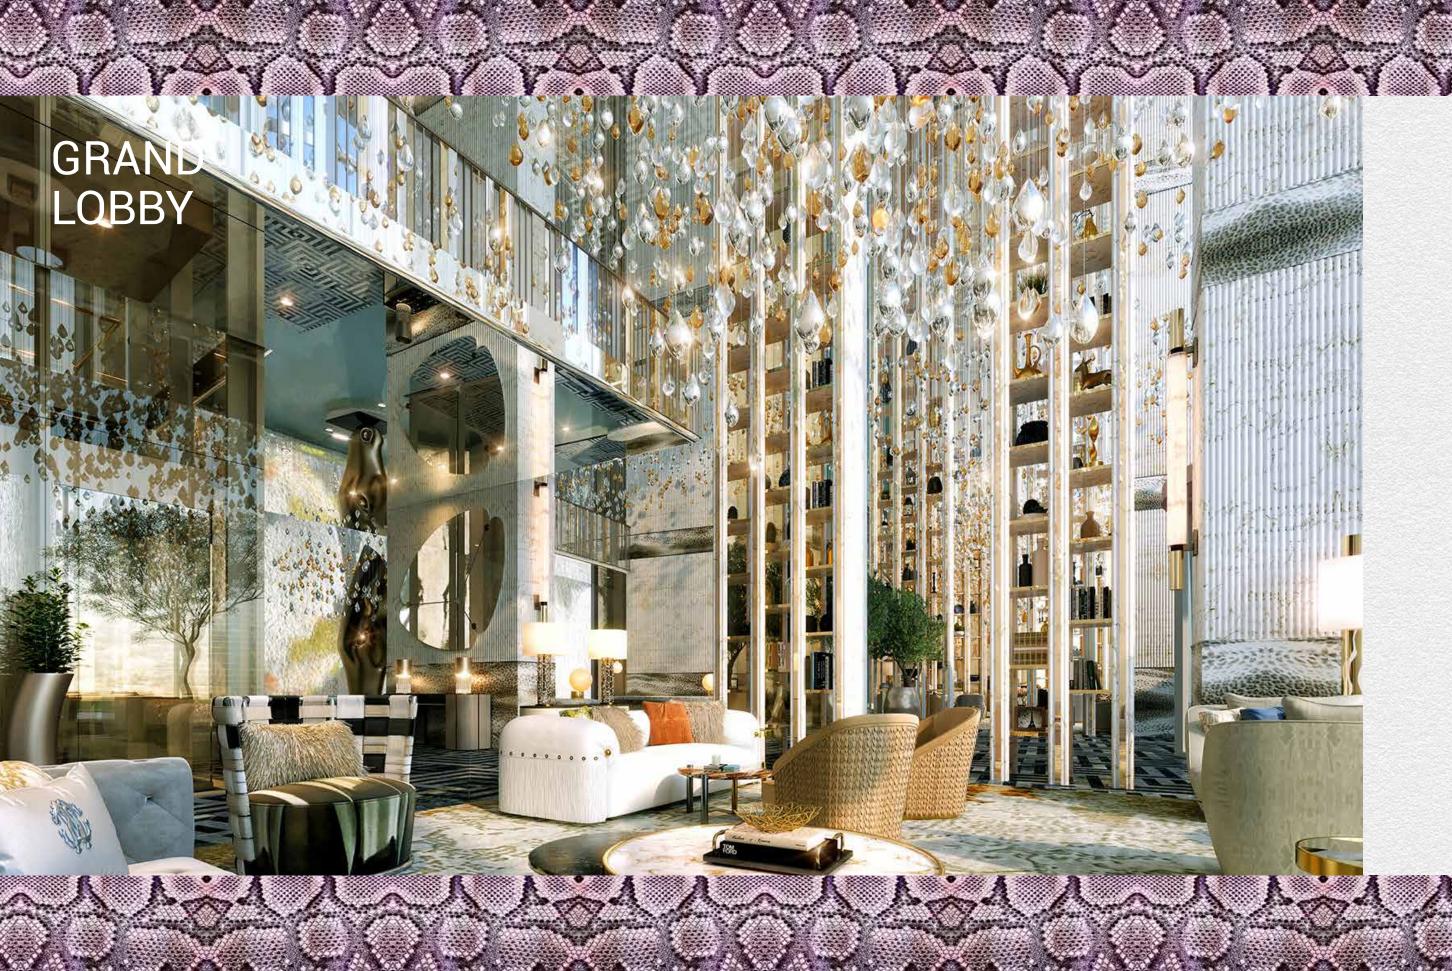

## WHERE SPLENDOUR MAKES A GRAND ENTRANCE

- Four-storey high lobby ladders up to a dazzlingskylight.
- Aura of an indoor waterfall and the accompanying water features all around this elegant space.