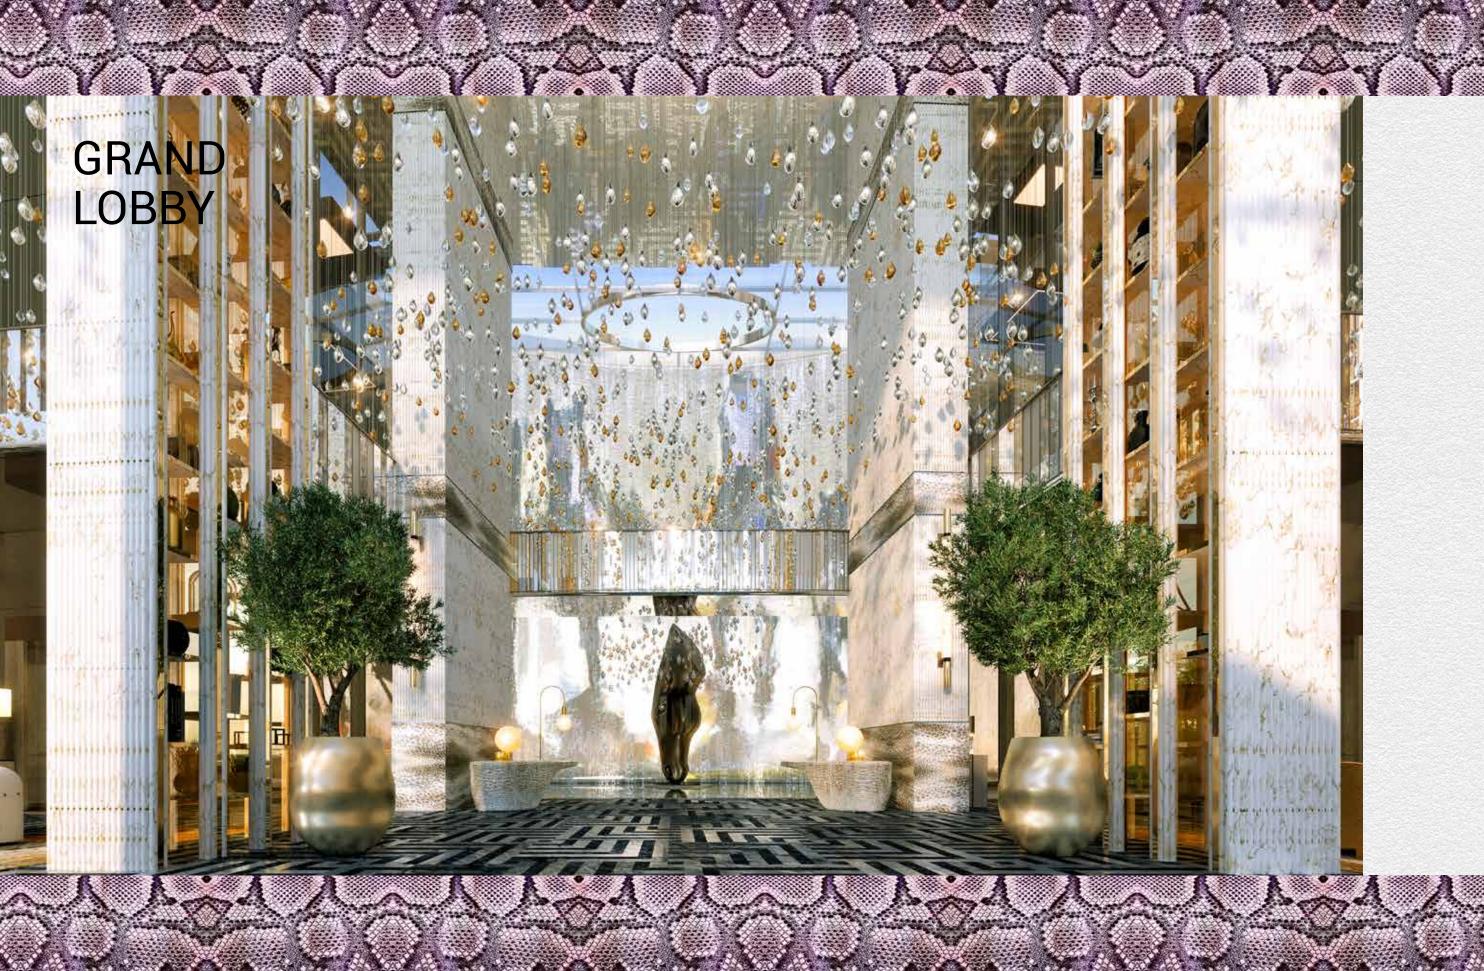

## WHERE SPLENDOUR MAKES A GRAND ENTRANCE

- Four-storey high lobby ladders up to a dazzlingskylight.
- Aura of an indoor waterfall and the accompanying water features all around this elegant space.