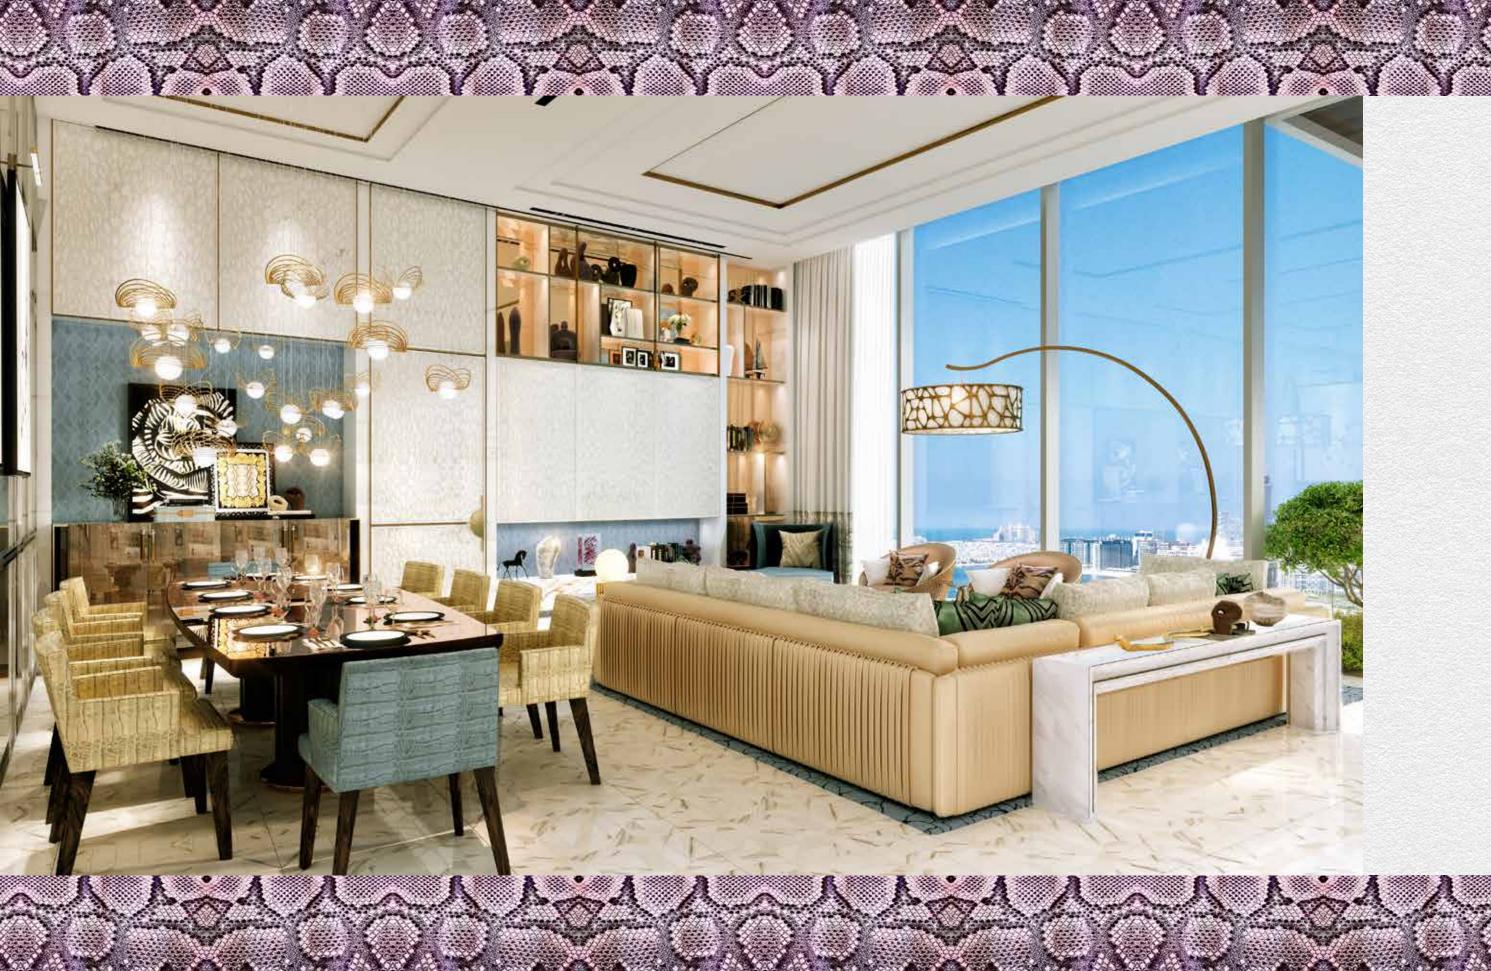

the accompanying water features all around this elegant space.



## WHERE SPLENDOUR MAKES A GRAND ENTRANCE

- Four-storey high lobby ladders up to a dazzlingskylight.
- Aura of an indoor waterfall and the accompanying water features all around this elegant space.



## WHERE GOING UP IS A NEW HIGH

Breathtaking views of the Palm Jumeirah from one of six exclusive panoramic jet elevators.



## WHERE NATURE FLOATS ON AIR

Rare dining experience served up by signature chefs at live cooking stations.

Carefully curated sky garden, adding to a richly gratifying ambience.



## WHERE SMALL PLEASURES ARE LARGER THAN LIFE

- A dedicated wellness area on level 24.
- A fully-equipped juice bar and landscaped sections.



WELLNESS ENCLAVE

# INTERIOR RENDERS WHERE HIGH FLIERS TOUCHDOWN IN STYLE























### THANK YOU