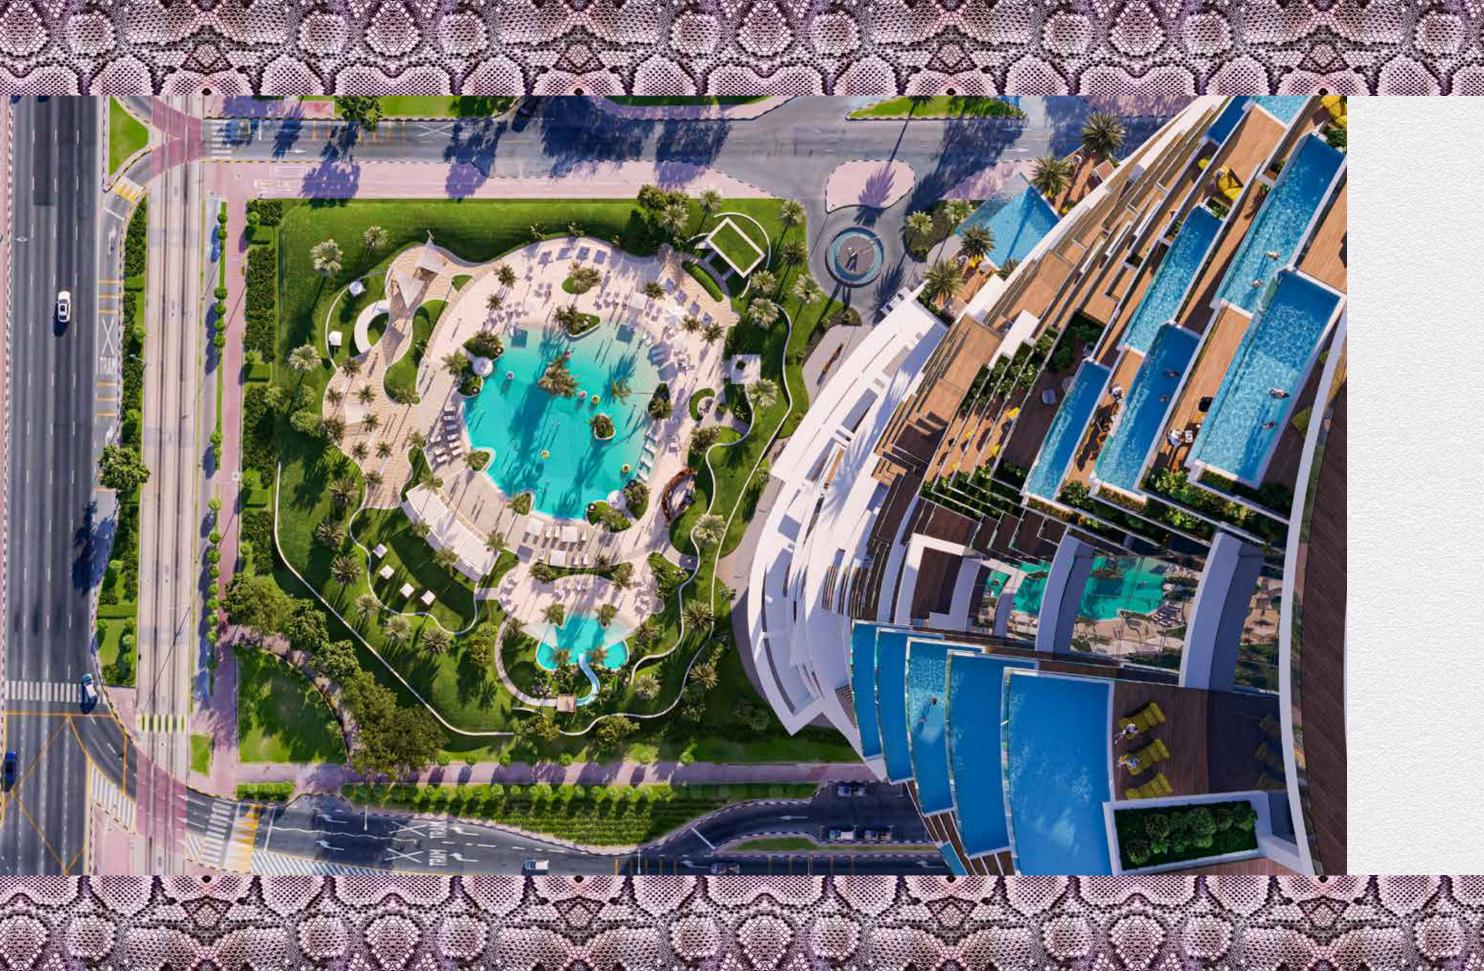

## WHERE THE WAVES COME TO YOU

Make time to soak up the sun and take in the breeze, all without ever leaving home. Slip into your flip flops and amble across to the 900-square metre beach pool with pop-up F&B service, making it the perfect spot when the sun goes down.

### PUBLIC AREA AND AMENITIES