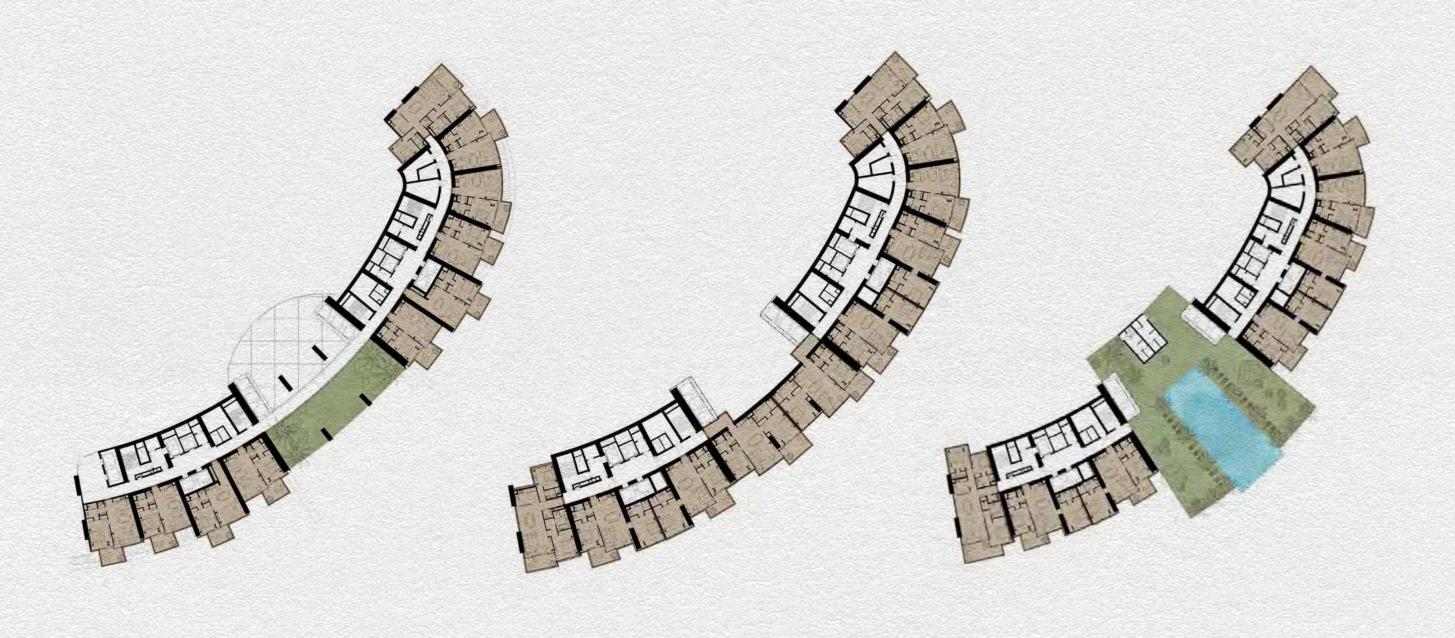

1**

7<sup>th</sup> Floor



### DAMAC

### **CAVALLI TOWER AMENITIES**

#### Ground to Third Floor

- Grand Lobby
- Malibu Bay Beach
- Paddle Tennis Court
- Building Gym
- F&B
- Salon



PRIVATE SKY POOL



**SKY TERRACE** 







**BEACH POOL** 



## WHERE THE WAVES COME TO YOU

Make time to soak up the sun and take in the breeze, all without ever leaving home. Slip into your flip flops and amble across to the 900-square metre beach pool with pop-up F&B service, making it the perfect spot when the sun goes down.



WESTIN HOTEL ACCESS

## LUXURY WESTIN AMENITIES

Within walking distance, Cavalli Tower residents can enjoy access to the Westin Hotel Beach facilities and waterpark, as well as a 25% F&B discount.

- Mina's Kitchen
- Bubbalicious
- Bussola
- Sui Mui
- Baba Dubai and others



FLOOR PLANS

L04 -L06 L12 -L22 L24 -L30

### PUBLIC AREA AND AMENITIES



## WHERE SPLENDOUR MAKES A GRAND ENTRANCE

- Four-storey high lobby ladders up to a dazzlingskylight.
- Aura of an indoor waterfall and the accompanying water features all around this elegant space.



## WHERE SPLENDOUR MAKES A GRAND ENTRANCE

- Four-storey high lobby ladders up to a dazzlingskylight.
- Aura of an indoor waterfall and the accompanying water features all around this elegant space.



## WHERE GOING UP IS A NEW HIGH

Breathtaking views of the Palm Jumeirah from one of six exclusive panoramic jet elevators.



## WHERE NATURE FLOATS ON AIR

Rare dining experience served up by signature chefs at live cooking stations.

Carefully curated sky garden, adding to a richly gratifying ambience.



## WHERE S