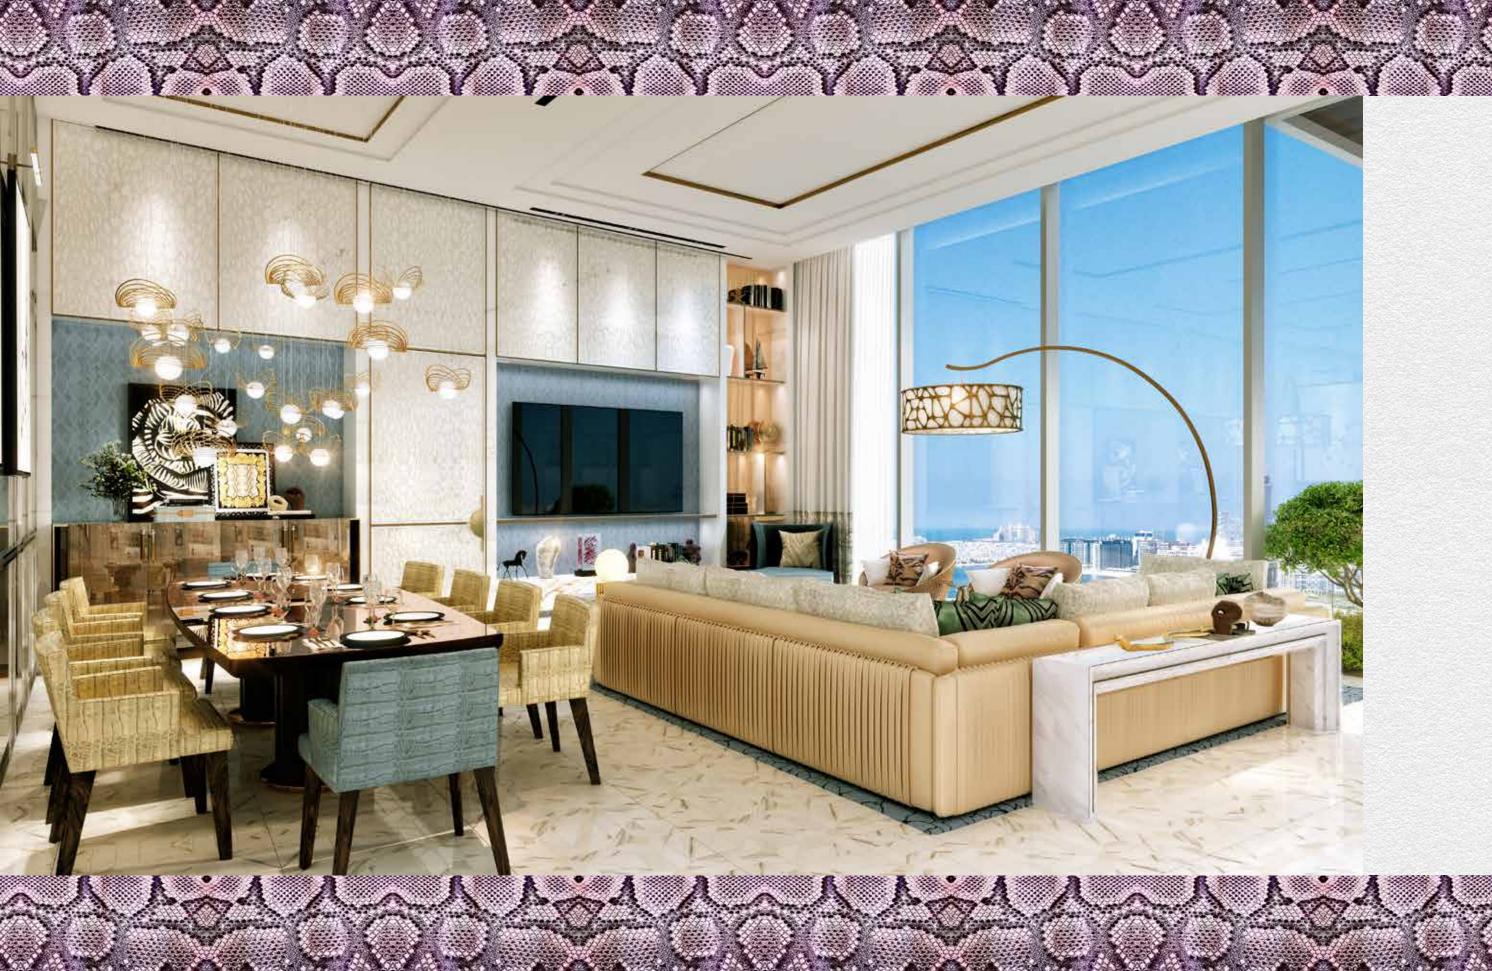

d the accompanying water features all around this elegant space.



## WHERE SPLENDOUR MAKES A GRAND ENTRANCE

- Four-storey high lobby ladders up to a dazzlingskylight.
- Aura of an indoor waterfall and the accompanying water features all around this elegant space.



## WHERE GOING UP IS A NEW HIGH

Breathtaking views of the Palm Jumeirah from one of six exclusive panoramic jet elevators.



## WHERE NATURE FLOATS ON AIR

Rare dining experience served up by signature chefs at live cooking stations.

Carefully curated sky garden, adding to a richly gratifying ambience.



## WHERE SMALL PLEASURES ARE LARGER THAN LIFE

- A dedicated wellness area on level 24.
- A fully-equipped juice bar and landscaped sections.



WELLNESS ENCLAVE

# INTERIOR RENDERS WHERE HIGH FLIERS TOUCHDOWN IN STYLE























### THANK YOU